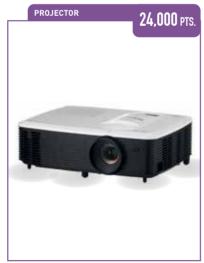

**12,000** PTS. + **352,000** L.L Ricoh projector 3000 ansi

**12,500** PTS. + **446,500** L.L Dyson powerful light

**17,500** PTS. **+ 627,500** LL Nashuatec A3 laser printer Mfp, 20ppm, duplex & usb port