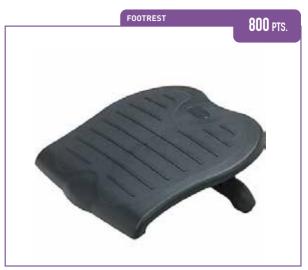

## Corporate

**250** PTS. + **11,500** LL 2 Cardboard bins for paper collection 30x30x90cm

**400** PTS. **+ 15,500** L.L Footrest 410mmx340mm

**500** PTS. **+ 20,500** LL Keyboard & mouse wireless color black