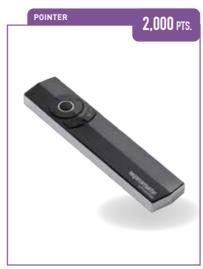

#### Spinneys rewards.com

1,000 PTS. + 36,500 LL Back Support, ultimate pro, black color

**1,000** PTS. + **36,500** L.L Wireless pointer for presentation

**1,250** PTS. + **40,000** L.L Maliks gift card worth 75,000 LL