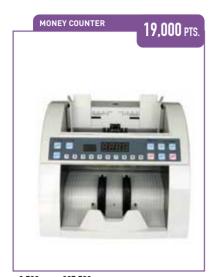

### Spinneys rewards.com

**9,500** PTS. **+ 327,500** LL Money counter machine counting speed 1500 pcs/ min

10,000 PTS. + 352,000 LL Ktech finger print time attendance & access control machine

**10,000** PTS. + **373,000** LL Bins paper collection service, 2 times per month