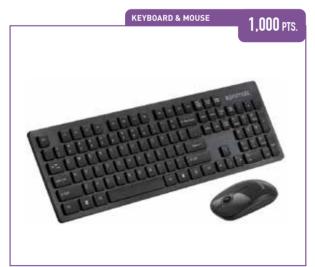

## Corporate

**250** PTS. + **11,500** LL 2 Cardboard bins for paper collection 30x30x90cm

**400** PTS. **+ 15,500** L.L Footrest 410mmx340mm

**500** PTS. **+ 20,500** LL Keyboard & mouse wireless color black