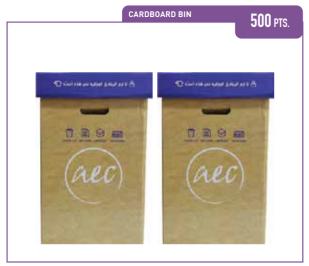

## Corporate

**250** PTS. + **11,500** LL 2 Cardboard bins for paper collection 30x30x90cm

**400** PTS. **+ 15,500** L.L Footrest 410mmx340mm

**500** PTS. **+ 20,500** LL Keyboard & mouse wireless color black