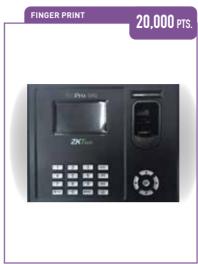

### Spinneys rewards.com

**9,500** PTS. **+ 327,500** LL Money counter machine counting speed 1500 pcs/ min

10,000 PTS. + 352,000 LL Ktech finger print time attendance & access control machine

**10,000** PTS. + **373,000** LL Bins paper collection service, 2 times per month